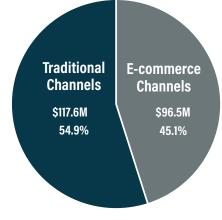

#### STRONG PRESENCE IN TRADITIONAL AND E-COMM CHANNELS

#### Distributors & Buying Groups

(Q2 FY23 TTM Net Sales = \$214.1 Million)