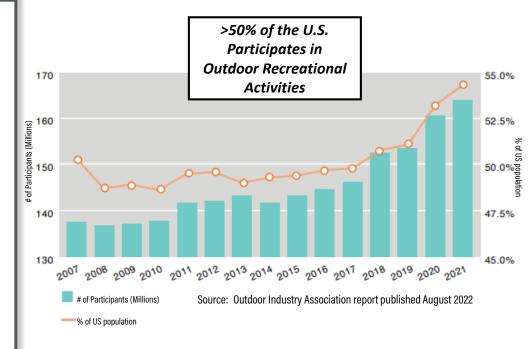

## **FAVORABLE OUTDOOR ACTIVITY MACRO TRENDS**

#### **OUTDOOR PARTICIPATION TRENDS**

~9 W Number of first-time camper households in 2021 (KOA)

More fishing licenses sold nationwide in 2020 than 2019, a 14% increase, according to the Recreational Boating and Fishing Foundation

New entrants per NSSF: 2020: 40% of 21M Adj NICS 2021: 30% of 18M Adj NICS

More hunters in 2020. The NSSF has indicated that hunting license sales have grown 7.5% vs. 2019. This could mean 1M new hunters entered the market in 2020