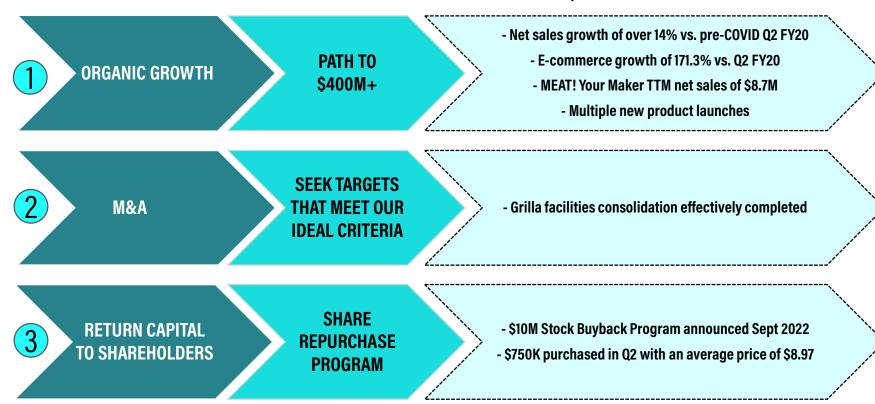

## DISCIPLINED EXECUTION OF LONG-TERM VALUE CREATION STRATEGY

#### **Q2 FY23 Achievements**

Q2 FY23: Net sales +14% vs. Q2 FY20 (pre-pandemic)

- Leverage of fixed G&A costs, brand lanes and e-commerce investments expected to yield significant EBITDAS contribution as the business scales
- Long-term Adj. EBITDAS target margin mid to high teens

Q2 FY23: Effectively consolidated Crimson Trace and Grilla Grills operations providing net cost savings of ~\$1.5M on an annualized basis

te: US\$ in millions. Fiscal year ended April 30. Adjusted EBITDAS is defined as GAAP net income/(loss) before interest, taxes, depreciation, amortization, goodwill impairment, and stock compensation expense and excludes certain items we consider non-routine. See slide 27 for a reconciliation of Adjusted EBITDAS. Financials for FY2019 include activity for the period subsequent to the acquisition of Grilla Grills.

- ✓ Significant liquidity (up to ~\$72M available capital)
- √ \$75M asset-based revolving credit facility, expandable by \$15M
- ✓ Virtually zero net debt leverage
- ✓ Strong annual free cash flow generation
- ✓ Dry powder available for strategic acquisitions

#### **IDEAL ACQUISITION CRITERIA**

- ✓ "Dock & Unlock"™ Friendly via Brand Lane Structure
- ✓ "Niche to Known"<sup>™</sup> Opportunity (Runway for Growth)
- ✓ Large, Addressable Markets
- ✓ Low Complexity
- ✓ Further Diversifies Supply Chain