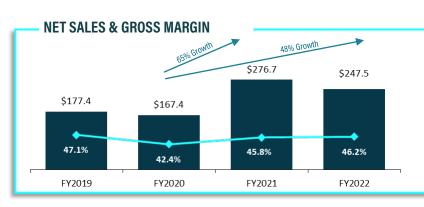

Q2 FY23: Effectively consolidated Crimson Trace and Grilla Grills operations providing net cost savings of ~\$1.5M on an annualized basis

te: US\$ in millions. Fiscal year ended April 30. Adjusted EBITDAS is defined as GAAP net income/(loss) before interest, taxes, depreciation, amortization, goodwill impairment, and stock compensation expense and excludes certain items we consider non-routine. See slide 27 for a reconciliation of Adjusted EBITDAS. Financials for FY2019 include activity for the period subsequent to the acquisition of Grilla Grills.