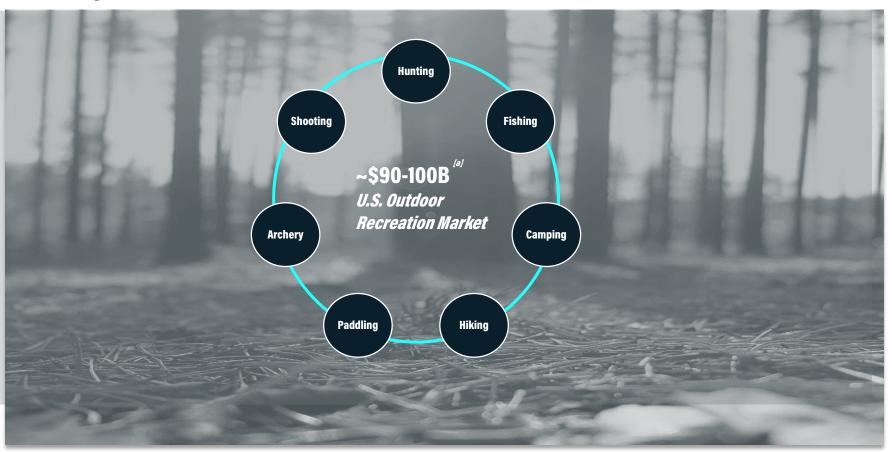

## **LARGE, PASSION-DRIVEN INDUSTRY**

## **FAVORABLE OUTDOOR ACTIVITY MACRO TRENDS**

#### **OUTDOOR PARTICIPATION TRENDS**

~9 W Number of first-time camper households in 2021 (KOA)

More fishing licenses sold nationwide in 2020 than 2019, a 14% increase, according to the Recreational Boating and Fishing Foundation

New entrants per NSSF: 2020: 40% of 21M Adj NICS 2021: 30% of 18M Adj NICS

More hunters in 2020. The NSSF has indicated that hunting license sales have grown 7.5% vs. 2019. This could mean 1M new hunters entered the market in 2020