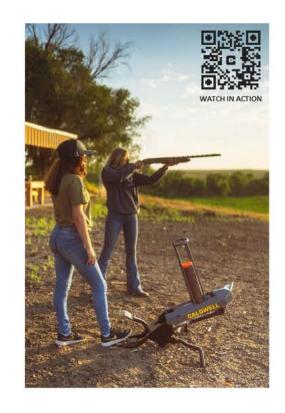

## **NEW: CALDWELL CLAYMORE CLAY TARGET THROWER**

- FOOT PEDAL-POWERED, NO BATTERY REQUIRED TO OPERATE
- 50 CLAY CAPACITY MORE TIME SHOOTING, LESS TIME LOADING CLAYS
- COMPACT FOLDING DESIGN FOR EASY TRANSPORTATION & STORAGE
- SELECTABLE FLURRY MODE LAUNCHES CLAYS AS FAST AS YOU CAN STEP ON THE PEDAL