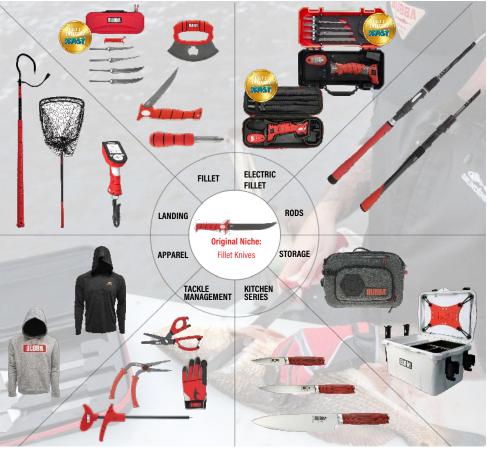

# BUBBA

After repositioning the brand from "Bubba Blade" to "BUBBA," we unlocked the brand's "Permission to Play" potential, accessing a wider audience, and expanding beyond the original saltwater fillet knife category into a multitude of diverse "water to plate" lifestyle products.

NEW Upcoming in FY23: BUBBA Electric Fish Scale (EFS)

Scan to learn more

**4.4x**FY22 net sales growth compared to first year of

acquisition\*