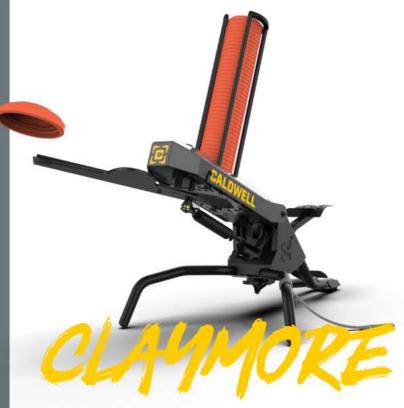

## **NEW: CALDWELL CLAYMORE CLAY TARGET THROWER**

- FOOT PEDAL-POWERED, NO BATTERY REQUIRED TO OPERATE
- 50 CLAY CAPACITY MORE TIME SHOOTING, LESS TIME LOADING CLAYS
- COMPACT FOLDING DESIGN FOR EASY TRANSPORTATION & STORAGE
- SELECTABLE FLURRY MODE LAUNCHES CLAYS AS FAST AS YOU CAN STEP ON THE PEDAL