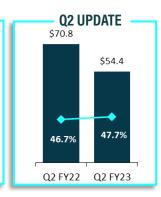

Q2 FY23: Net sales +14% vs. Q2 FY20 (pre-pandemic)

- Leverage of fixed G&A costs, brand lanes and e-commerce investments expected to yield significant EBITDAS contribution as the business scales
- Long-term Adj. EBITDAS target margin mid to high teens