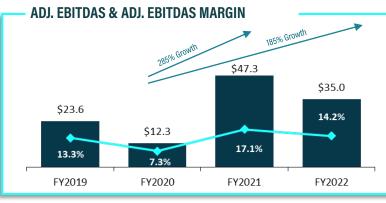

Q2 FY23: Effectively consolidated Crimson Trace and Grilla Grills operations providing net cost savings of ~\$1.5M on an annualized basis

te: US\$ in millions. Fiscal year ended April 30. Adjusted EBITDAS is defined as GAAP net income/(loss) before interest, taxes, depreciation, amortization, goodwill impairment, and stock compensation expense and excludes certain items we consider non-routine. See slide 27 for a reconciliation of Adjusted EBITDAS. Financials for FY2019 include activity for the period subsequent to the acquisition of Grilla Grills.