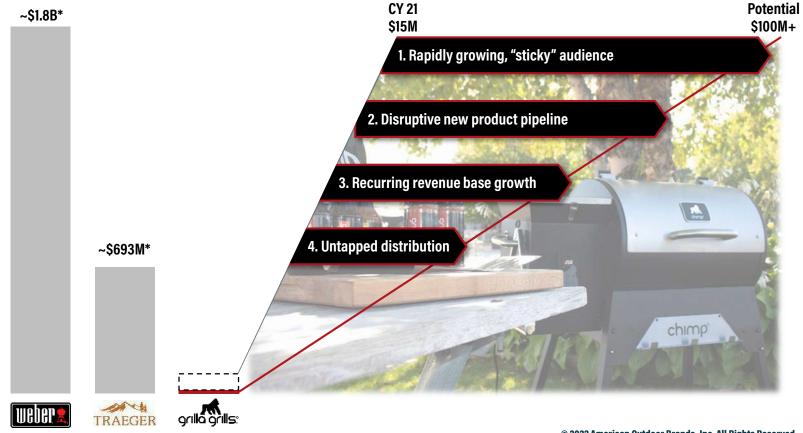

## **GRILLA: OPPORTUNITY TO BECOME \$100M+ REVENUE BRAND**

<sup>\*</sup> Trailing twelve-month net sales based on public company filings.