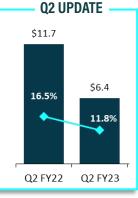

## **Q2 NON-GAAP ADJUSTED EBITDAS RECONCILIATION**

# RECONCILIATION OF GAAP NET INCOME/(LOSS) TO NON-GAAP ADJUSTED EBITDAS (In thousands) (Unaudited)

|                                         | For the Three Mont | hs Ended October 31, | For the Six Months | s Ended October 31, |  |  |
|-----------------------------------------|--------------------|----------------------|--------------------|---------------------|--|--|
|                                         | 2022               | 2021                 | 2022               | 2021                |  |  |
| GAAP net income/(loss)                  | \$ 370             | \$ 4,583             | \$ (5,325)         | \$ 8,040            |  |  |
| Interest expense                        | 242                | 53                   | 428                | 99                  |  |  |
| Income tax (benefit)/expense            | (161)              | 1,284                | 28                 | 2,133               |  |  |
| Depreciation and amortization           | 4,110              | 4,207                | 8,272              | 8,386               |  |  |
| Stock compensation                      | 1,121              | 664                  | 1,835              | 1,416               |  |  |
| Technology implementation               | 273                | 887                  | 1,042              | 1,159               |  |  |
| Acquisition costs                       | _                  | _                    | 47                 | _                   |  |  |
| Facility consolidation costs            | 292                | _                    | 292                | _                   |  |  |
| Stockholder cooperation agreement costs | 167                | _                    | 1,177              | _                   |  |  |
| Other                                   |                    | 18                   |                    | 18                  |  |  |
| Non-GAAP Adjusted EBITDAS               | \$ 6,414           | \$ 11,696            | \$ 7,796           | \$ 21,251           |  |  |
|                                         |                    |                      |                    |                     |  |  |
| Adjusted EBITDAS Margin                 | 11.8%              | 16.5%                | 7.9%               | 16.2%               |  |  |