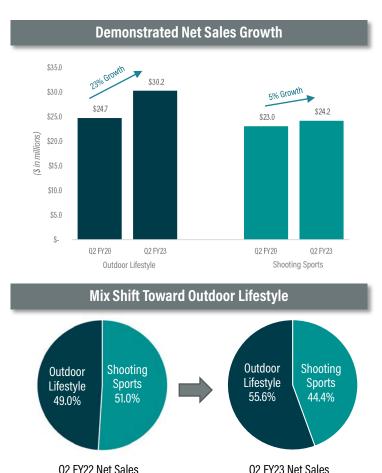

## **SUSTAINED LONG-TERM GROWTH**

- Outdoor Lifestyle Net Sales
  - Q2 FY23 vs Q2 FY22: -12.8%
  - Q2 FY23 vs Q2 FY20 (pre-pandemic): +22.5%
- Expected to be a growing percentage of business over time
- Growth supported by:
  - Fishing (BUBBA)
  - Land management (Hooyman)
  - Meat processing (MEAT! Your Maker)
  - Outdoor cooking (Grilla)
- Shooting Sports Net Sales
  - Q2 FY23 vs Q2 FY22: -32.9%
  - Q2 FY23 vs Q2 FY20 (pre-pandemic): +5.0%
- Growth opportunity in shooting sports focused on expanding into large, stable categories including:
  - Shotgun sports (Caldwell)
  - Reloading (Frankford Arsenal)
  - Optics (Crimson Trace)
  - Hand Tools (Wheeler)
  - Security Solutions (Lockdown)

Q2 FY23: Net sales +14% vs. Q2 FY20 (pre-pandemic)

- Leverage of fixed G&A costs, brand lanes and e-commerce investments expected to yield significant EBITDAS contribution as the business scales
- Long-term Adj. EBITDAS target margin mid to high teens