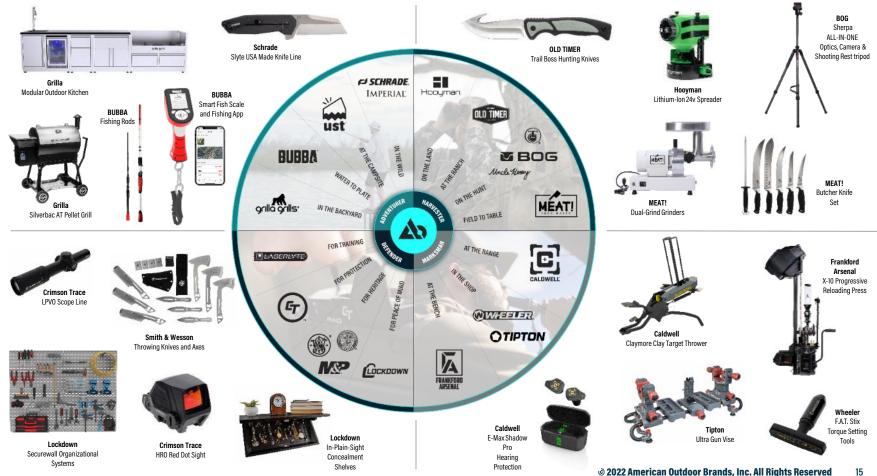

## **DIVERSE PORTFOLIO OF 21 EARLY-STAGE CONSUMER BRANDS**

American Outdoor Brands, Inc. licenses the brands Smith & Wesson® Accessories; M&P® Accessories; Thompson/Center Arms™ Accessories; and Performance Center® Accessories, all of which are owned by Smith & Wesson Brands, Inc. and are exclusively licensed to American Outdoor Brands, Inc.,

15